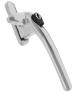

## Description

This adjustable cockspur handle is supplied complete with packers to allow it to be used where the stack height is between 9mm and 21mm. It is a handed product and is available in both left and right variants and a selection of colours. It is supplied with everything you need including key, packers, covers and grub screws.

## **Features**

- Supplied complete with 1 key
- Key operated locking mechanism
- Available in a choice of finishes
- Available in left and right handed versions
- Supplied complete with packers to make it suitable for step heights between 9mm and 21mm

## **Product Table**

**CH10588** Black - LH

**CH10589** Black - RH

**CH30031** Chrome - LH

**CH30032** Chrome - RH

CH10461

Polished Brass - LH

**CH10462** Polished Brass - RH

**CH10459** Silver - LH

**CH10460** Silver - RH

**CH10457** White - LH