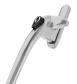

## Description

This adjustable cockspur handle is supplied complete with packers to allow it to be used where the stack height is between 9mm and 21mm. It is a handed product and is available in both left and right variants and a selection of colours. It is supplied with everything you need including key, packers, covers and grub screws.

## **Features**

- Supplied complete with 1 key
- Key operated locking mechanism
- Available in a choice of finishes
- Available in left and right handed versions
- Supplied complete with packers to make it suitable for step heights between 9mm and 21mm

## **Product Table**

**CH10588** Black - LH

**CH10589** Black - RH

**CH30031** Chrome - LH

**CH30032** Chrome - RH

CH10461

Polished Brass - LH

**CH10462** Polished Brass - RH

**CH10459** Silver - LH

**CH10460** Silver - RH

**CH10457** White - LH