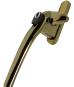

## Description

This adjustable cockspur handle is supplied complete with packers to allow it to be used where the stack height is between 9mm and 21mm. It is a handed product and is available in both left and right variants and a selection of colours. It is supplied with everything you need including key, packers, covers and grub screws.

## **Features**

- Supplied complete with 1 key
- Key operated locking mechanism
- Available in a choice of finishes
- Available in left and right handed versions
- Supplied complete with packers to make it suitable for step heights between 9mm and 21mm

## **Product Table**

**CH10588** Black - LH

**CH10589** Black - RH

**CH30031** Chrome - LH

**CH30032** Chrome - RH

CH10461

Polished Brass - LH

**CH10462** Polished Brass - RH