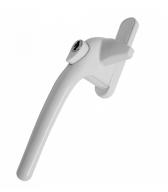

## CHAMELEON Adaptable Cockspur Handle Kit

## Description

This adjustable cockspur handle is supplied complete with packers to allow it to be used where the stack height is between 9mm and 21mm. It is a handed product and is available in both left and right variants and a selection of colours. It is supplied with everything you need including key, packers, covers and grub screws.

**CH10459** Silver - LH

**CH10460** Silver - RH

**CH10457** White - LH