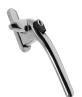

## Description

This adjustable cockspur handle is supplied complete with packers to allow it to be used where the stack height is between 9mm and 21mm. It is a handed product and is available in both left and right variants and a selection of colours. It is supplied with everything you need including key, packers, covers and grub screws.

## **Features**

- Supplied complete with 1 key
- Key operated locking mechanism
- Available in a choice of finishes
- Available in left and right handed versions
- Supplied complete with packers to make it suitable for step heights between 9mm and 21mm

## **Product Table**

**CH10588** Black - LH

**CH10589** Black - RH

**CH30031** Chrome - LH

**CH30032** Chrome - RH

CH10461

Polished Brass - LH

**CH10462** Polished Brass - RH