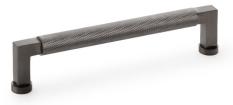

## Camille Knurled Cupboard Pull Handle

## AW819-grp

This Alexander and Wilks Camille Knurled Cabinet Pull Handle is a sleek and slim rectangular bar handle with a knurled circular grip on round bases with concealed fixings. Knurling handles have their roots in the industrial age, where knurling was used to create texture, improving grip and giving the T-bar handles a tactile feel. Now, knurling is fashionable for its look, but the practicality provided is an amazing bonus.