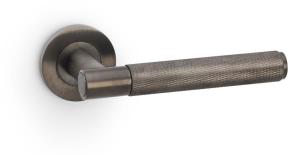

## Spitfire Knurled Lever on Round Rose - Pair

AW220-grp

The **Alexander and Wilks** Spitfire door handle features a **modern** diamond-cut **knurled pattern**, against a T-bar cylindric stem silhouette, finished with a **plain round rose**. This **contemporary** lever door handle has a simple yet decorative **industrial-inspired design**, leaving a thoroughly **modern and luxurious** impression. Inspired by the incredibly successful WWII aircraft, the Spitfire. The Spitfire had a groundbreaking design and superior specifications including a quality Rolls-Royce engine.