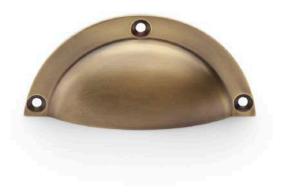

## AW910-grp

This **Alexander and Wilks Raoul Cup Handle** is a semicircle shaped cup pull with a plate around the edge allowing for a front-fix, that is perfect for adding the finishing touches to your cabinets throughout your home.