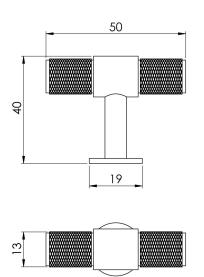

## Knurled T-Bar Knob

Part of our knurled cabinet collection, overall length of 50mm, 40mm projection and 18mm diameter, these knurled T Pull knobs are available in 5 big trend finishes, manufactured from solid brass, each piece is precision engineered to add texture to an iconic industrial design. Works perfectly with various interior design styles including industrial, modern, transitional, and contemporary. Matching cupboard pull handle and knob available..