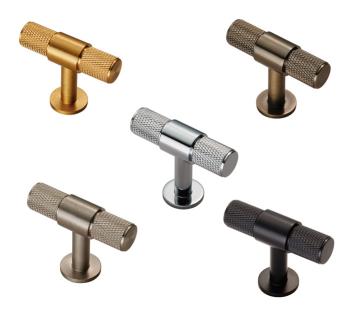

## Knurled T-Bar Knob

Part of our knurled cabinet collection, overall length of 50mm, 40mm projection and 18mm diameter, these knurled T Pull knobs are available in 5 big trend finishes, manufactured from solid brass, each piece is precision engineered to add texture to an iconic industrial design. Works perfectly with various interior design styles including industrial, modern, transitional, and contemporary. Matching cupboard pull handle and knob available..