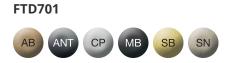

## Knurled T-Bar Knob

Part of our knurled cabinet collection, overall length of 50mm, 40mm projection and 18mm diameter, these knurled T Pull knobs are available in 5 big trend finishes, manufactured from solid brass, each piece is precision engineered to add texture to an iconic industrial design. Works perfectly with various interior design styles including industrial, modern, transitional, and contemporary. Matching cupboard pull handle and knob available..