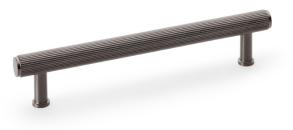

## Crispin Reeded T-bar Cupboard Pull Handle

AW809R-grp

The brand new **Alexander & Wilks Crispin Reeded T-bar Cupboard Pull Handle** is a **Reeded** design created from a base of solid brass. This cupboard pull handles reeded design travel levels the full length of the pull handle and has two legs on a small rose. The **tactile and textured** pull handle provides easy grip. Evoking the **ridged texture** of a coin edge, **contemporary** reeded and ribbed trends are powerful when featured on metal hardware.