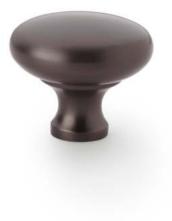

## Wade Round Cupboard Knob

AW836-grp

This **Alexander and Wilks Wade Round Cupboard Knob** is a circular knob with a small wide stem. This style of knob will look perfect in both victorian and modern style homes.