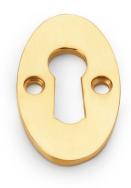

## Standard Profile Ellipse Escutcheon

## AW383-grp

The Alexander and Wilks Standard Key Profile Ellipse Escutcheon is the finalising touch for locking doors with keyholes in a simple and traditional oval design, easy to fit face-fix. This escutcheon is to be paired with a standard keyhole.

The **escutcheons** are a supplement to all of the **mortice doors knobs** provided by **Alexander and Wilks**. They are provided in three high-quality finishes; **Antique Brass**, **Unlacquered Brass** and **Polished Nickel**.