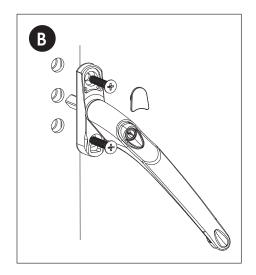

## Before you begin

The handle has been pre-fitted with a 40mm long spindle (diagram A). Measure the length of the existing spindle on the current handle, then cut this spindle to the required length.

Open handle 90° to reveal bottom screw hole and insert screw, take care not to over tighten the screws. Push screw cover into the top screw hole and close the handle to re-engage locking mechanism.

Check operation.