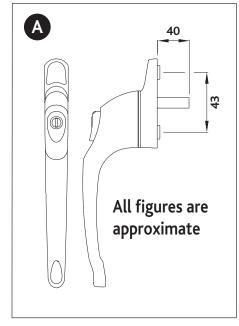

## Installing a Maxim Window Handle (for PVCu Casement Windows)

To fit a Window Handle you will require the following tools:

- Screwdriver
- Hacksaw

**Caution:** This handle is supplied with a 40mm spindle which will need to be cut to size. Please check that the dimension between the screw holes (diagram A) mirror your current handle to ensure a correct fit.

## Before you begin

The handle has been pre-fitted with a 40mm long spindle (diagram A). Measure the length of the existing spindle on the current handle, then cut this spindle to the required length.

Open handle 90° to reveal bottom screw hole and insert screw, take care not to over tighten the screws. Push screw cover into the top screw hole and close the handle to re-engage locking mechanism.