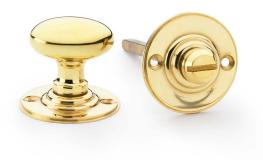

## AW386-grp

The Alexander and Wilks Thumbturn releases are carefully crafted to high quality, to be finished with a traditionally simple oval knob with a neat raised edge design on the rose.

This thumbturn come in; Antique Brass, Polished Nickel and Unlacquered Brass, with two visible screw fixings to enable an easy, quick and secure fix.