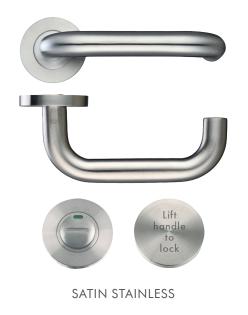

## SPECIFICATION

- Grade 304 stainless steel
- BS EN 1906 : 2010 Grade 3
- Complies to design requirements of BS8300
- Tested to 200,000 cycles
- Unsprung rose
- Heso spindle
- Bolt through fixings included
- Suitable for 35-54mm doors

| CODE                                 | DESCRIPTION                                                                                                                                                                                                                                  | FINISH                                                    |
|--------------------------------------|----------------------------------------------------------------------------------------------------------------------------------------------------------------------------------------------------------------------------------------------|-----------------------------------------------------------|
| ZCS030LLSS                           | RTD lift to lock lever - push on rose                                                                                                                                                                                                        | Satin Stainless                                           |
| ZCS030LL-PCB                         | RTD lift to lock lever - push on rose                                                                                                                                                                                                        | Powder Coat Black                                         |
| ZCS030LL-PCW                         | RTD lift to lock lever - push on rose                                                                                                                                                                                                        | Powder Coat White                                         |
| ZCS030LL-PVDSB                       | RTD lift to lock lever - push on rose                                                                                                                                                                                                        | PVD Satin Brass                                           |
| ZCS030LL-PVDBZ                       | RTD lift to lock lever - push on rose                                                                                                                                                                                                        | PVD Satin Bronze                                          |
| <b>ZOO</b><br>ARCHITECTURAL HARDWARE | For more information please contact us today:<br>ERA Home Security T/A Zoo Hardware,<br>Unit B, Dukes Drive, Kingmoor Park North,<br>Carlisle, Cumbria CA6 4SH<br>Call: 01228 672900<br>Fax: 01228 672928<br>Email: sales@zoo-hardware.co.uk | ISO 9001<br>Quality<br>Management<br>Systems<br>CERTIFIED |