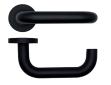

## ZCS030LL

PVD SATIN BRASS

PVD SATIN BRONZE

POWDER COATED BLACK

POWDER COATED WHITE

| CODE                                 | DESCRIPTION                                                                                                                                                                                                                                  | FINISH                                                    |
|--------------------------------------|----------------------------------------------------------------------------------------------------------------------------------------------------------------------------------------------------------------------------------------------|-----------------------------------------------------------|
| ZCS030LLSS                           | RTD lift to lock lever - push on rose                                                                                                                                                                                                        | Satin Stainless                                           |
| ZCS030LL-PCB                         | RTD lift to lock lever - push on rose                                                                                                                                                                                                        | Powder Coat Black                                         |
| ZCS030LL-PCW                         | RTD lift to lock lever - push on rose                                                                                                                                                                                                        | Powder Coat White                                         |
| ZCS030LL-PVDSB                       | RTD lift to lock lever - push on rose                                                                                                                                                                                                        | PVD Satin Brass                                           |
| ZCS030LL-PVDBZ                       | RTD lift to lock lever - push on rose                                                                                                                                                                                                        | PVD Satin Bronze                                          |
| <b>ZOO</b><br>ARCHITECTURAL HARDWARE | For more information please contact us today:<br>ERA Home Security T/A Zoo Hardware,<br>Unit B, Dukes Drive, Kingmoor Park North,<br>Carlisle, Cumbria CA6 4SH<br>Call: 01228 672900<br>Fax: 01228 672928<br>Email: sales@zoo-hardware.co.uk | ISO 9001<br>Quality<br>Management<br>Systems<br>CERTIFIED |