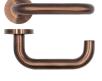

## ZCS030LL

PVD SATIN BRASS

PVD SATIN BRONZE

POWDER COATED BLACK

POWDER COATED WHITE

| CODE                                 | DESCRIPTION                                                                                                                                                                                                                                  | FINISH                                                    |
|--------------------------------------|----------------------------------------------------------------------------------------------------------------------------------------------------------------------------------------------------------------------------------------------|-----------------------------------------------------------|
| ZCS030LLSS                           | RTD lift to lock lever - push on rose                                                                                                                                                                                                        | Satin Stainless                                           |
| ZCS030LL-PCB                         | RTD lift to lock lever - push on rose                                                                                                                                                                                                        | Powder Coat Black                                         |
| ZCS030LL-PCW                         | RTD lift to lock lever - push on rose                                                                                                                                                                                                        | Powder Coat White                                         |
| ZCS030LL-PVDSB                       | RTD lift to lock lever - push on rose                                                                                                                                                                                                        | PVD Satin Brass                                           |
| ZCS030LL-PVDBZ                       | RTD lift to lock lever - push on rose                                                                                                                                                                                                        | PVD Satin Bronze                                          |
| <b>ZOO</b><br>ARCHITECTURAL HARDWARE | For more information please contact us today:<br>ERA Home Security T/A Zoo Hardware,<br>Unit B, Dukes Drive, Kingmoor Park North,<br>Carlisle, Cumbria CA6 4SH<br>Call: 01228 672900<br>Fax: 01228 672928<br>Email: sales@zoo-hardware.co.uk | ISO 9001<br>Quality<br>Management<br>Systems<br>CERTIFIED |