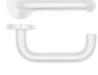

## ZCS030LL

PVD SATIN BRASS

PVD SATIN BRONZE

POWDER COATED BLACK

POWDER COATED WHITE

| CODE                                 | DESCRIPTION                                                                                                                                                                                                                                  | FINISH                                                    |
|--------------------------------------|----------------------------------------------------------------------------------------------------------------------------------------------------------------------------------------------------------------------------------------------|-----------------------------------------------------------|
| ZCS030LLSS                           | RTD lift to lock lever - push on rose                                                                                                                                                                                                        | Satin Stainless                                           |
| ZCS030LL-PCB                         | RTD lift to lock lever - push on rose                                                                                                                                                                                                        | Powder Coat Black                                         |
| ZCS030LL-PCW                         | RTD lift to lock lever - push on rose                                                                                                                                                                                                        | Powder Coat White                                         |
| ZCS030LL-PVDSB                       | RTD lift to lock lever - push on rose                                                                                                                                                                                                        | PVD Satin Brass                                           |
| ZCS030LL-PVDBZ                       | RTD lift to lock lever - push on rose                                                                                                                                                                                                        | PVD Satin Bronze                                          |
| <b>ZOO</b><br>ARCHITECTURAL HARDWARE | For more information please contact us today:<br>ERA Home Security T/A Zoo Hardware,<br>Unit B, Dukes Drive, Kingmoor Park North,<br>Carlisle, Cumbria CA6 4SH<br>Call: 01228 672900<br>Fax: 01228 672928<br>Email: sales@zoo-hardware.co.uk | ISO 9001<br>Quality<br>Management<br>Systems<br>CERTIFIED |