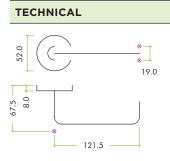

## SPECIFICATION

- Grade 304 stainless steel
- BS EN 1906 : 2010 Grade 3
- Complies to design requirements of BS8300
- Tested to 200,000 cycles
- Unsprung rose
- Heso spindle
- Bolt through fixings included
- Suitable for 35-54mm doors