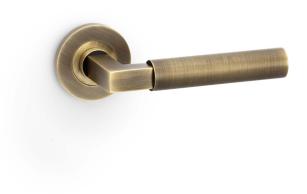

## Hurricane Plain Lever on Round Rose - Pair

## AW201-grp

The **Hurricane door handle** features a **modern** plain barrel lever, against a **square silhouette**, finished with a plain round rose. This **contemporary** lever door handle contrasts square and cylindrical shapes, creating a bold yet uncomplicated statement. The simple design is inspired by the legacy of the **Hurricane aircraft**. The Hurricane was built with the "strength of a battleship", designed with power and reliability in mind.