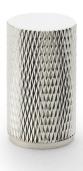

## **Brunel Knurled Cupboard Knob**

## AW800-grp

The **Alexander and Wilks Brunel Knurled Cupboard Knob** features a beautiful diamond knurled design, nodding to Britain's industrial heritage. **Knurling** handles have their roots in the industrial age, where knurling was used to create texture, improving grip and giving the cylindric knobs a tactile feel. Now, knurling is fashionable for its look, but the practicality provided is an amazing bonus.