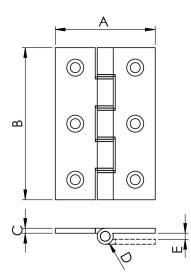

## **Double Steel Washered Brass Butt Hinge**

A solid brass, steel washered butt hinge, ideal for internal doors of light to medium weight. The Butt Hinge is often considered more appropriate in residential properties due to the size of the hinge knuckle being smaller and more discreet than the knuckle on ball bearing hinges. Suitable for standard internal residential doors a pair of hinges is adequate; however fitting 3 hinges per door has its advantages. It will look aesthetically pleasing and from a practical viewpoint it helps spread the load evenly and will help to overcome twisting or warping.