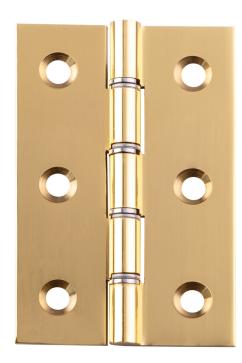

## **Double Steel Washered Brass Butt Hinge**

A solid brass, steel washered butt hinge, ideal for internal doors of light to medium weight. The Butt Hinge is often considered more appropriate in residential properties due to the size of the hinge knuckle being smaller and more discreet than the knuckle on ball bearing hinges. Suitable for standard internal residential doors a pair of hinges is adequate; however fitting 3 hinges per door has its advantages. It will look aesthetically pleasing and from a practical viewpoint it helps spread the load evenly and will help to overcome twisting or warping.